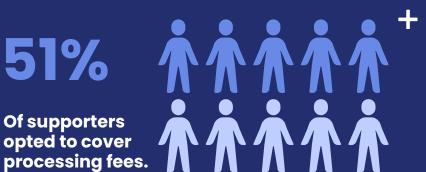

eCommerce orders that had Gift Aid applied.

Gift Aid Opt In

hapi Average

75%

Industry Average

45%

**Processing Fees** 

Avg of hapi supporters covering