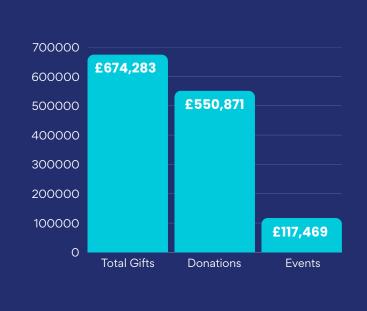

# Set up time (weeks) + hapi 10 Industry average 26 hapiLite 2 hapiLite & CRM API 4

Donations - 170 workdays

65%

Events - 136 workdays

Reduction in lapsed donors

Compared to 2023

8%

52%